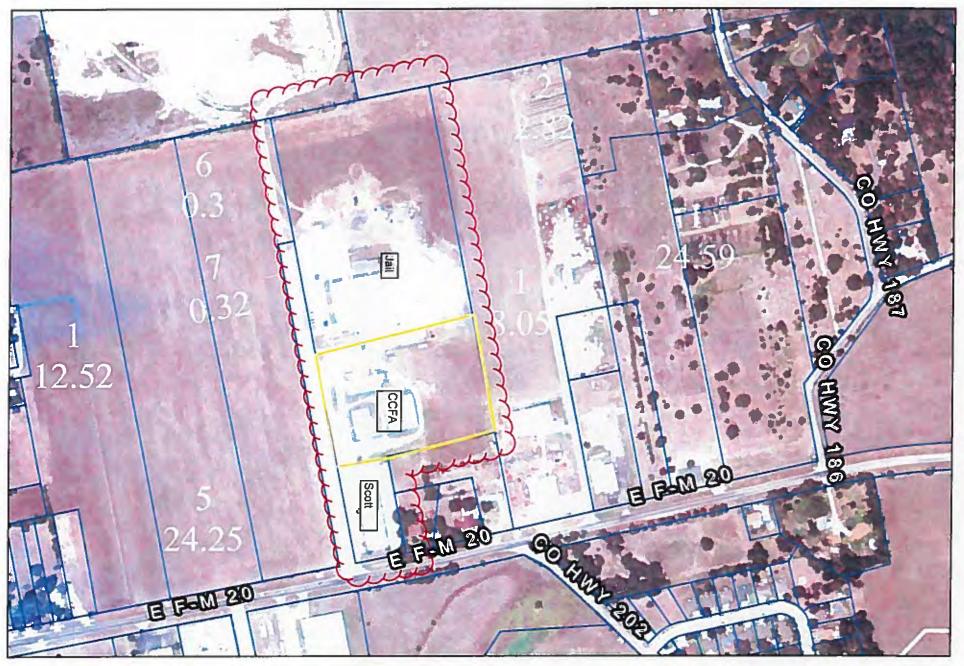

found in an ell corner of the said 83.99 acre tract for an angle point;

THENCE North 79 degrees 20 minutes Fast 301.72 feet to an iron pin found in the West corner of an 18.197 acre tract for the North corner of this tract;

THENCE South 9 degrees 11 minutes Fast with the Southwest line of the said 18.197 acre tract 1328.19 feet to an iron pin set for the Fast corner of this tract;

THENCE South 79 degrees 53 minutes West 409.81 feet to an iron pin set for an ell corner;

THENCE South 10 degrees 07 minutes Fast 344.00 feet to an iron pipe found on the Northwest line of Farm to Market No. 20 for an ell corner;

THENCE South 80 degrees 00 minutes West 192.90 feet to the place of beginning, containing 20.200 acres of land as surveyed by Claude F. Hinkle, RPS, No. 1612, November, 1980.







FSN T Farm Crop Caldwell County FSA United States Department of Agriculture Farm Service Agency

#### Wetland Determination Identifiers

- Restricted Use
- 7 Limited Restrictions
- Exempt from Conservation Compliance Provisions

Wetland idensifiers do not represent the size, shape, or specific determination of the area. Refer to your original determination (CPA-Q26 and attached maps) for exact wetland boundaries and labels, or contact NRCS. Crop Year

Ν

24. Discussion/Action to approve the renewal of the Reginal Public Defender for Capital Cases Inter-Local Agreement between Lubbock County and Caldwell County. Speaker: Judge Haden; Backup: 13; Cost: TBD

## Caldwell County Agenda Item Request Form

**To:** All Elected Officials and Department Heads – Hand deliver or scan & email to <u>h