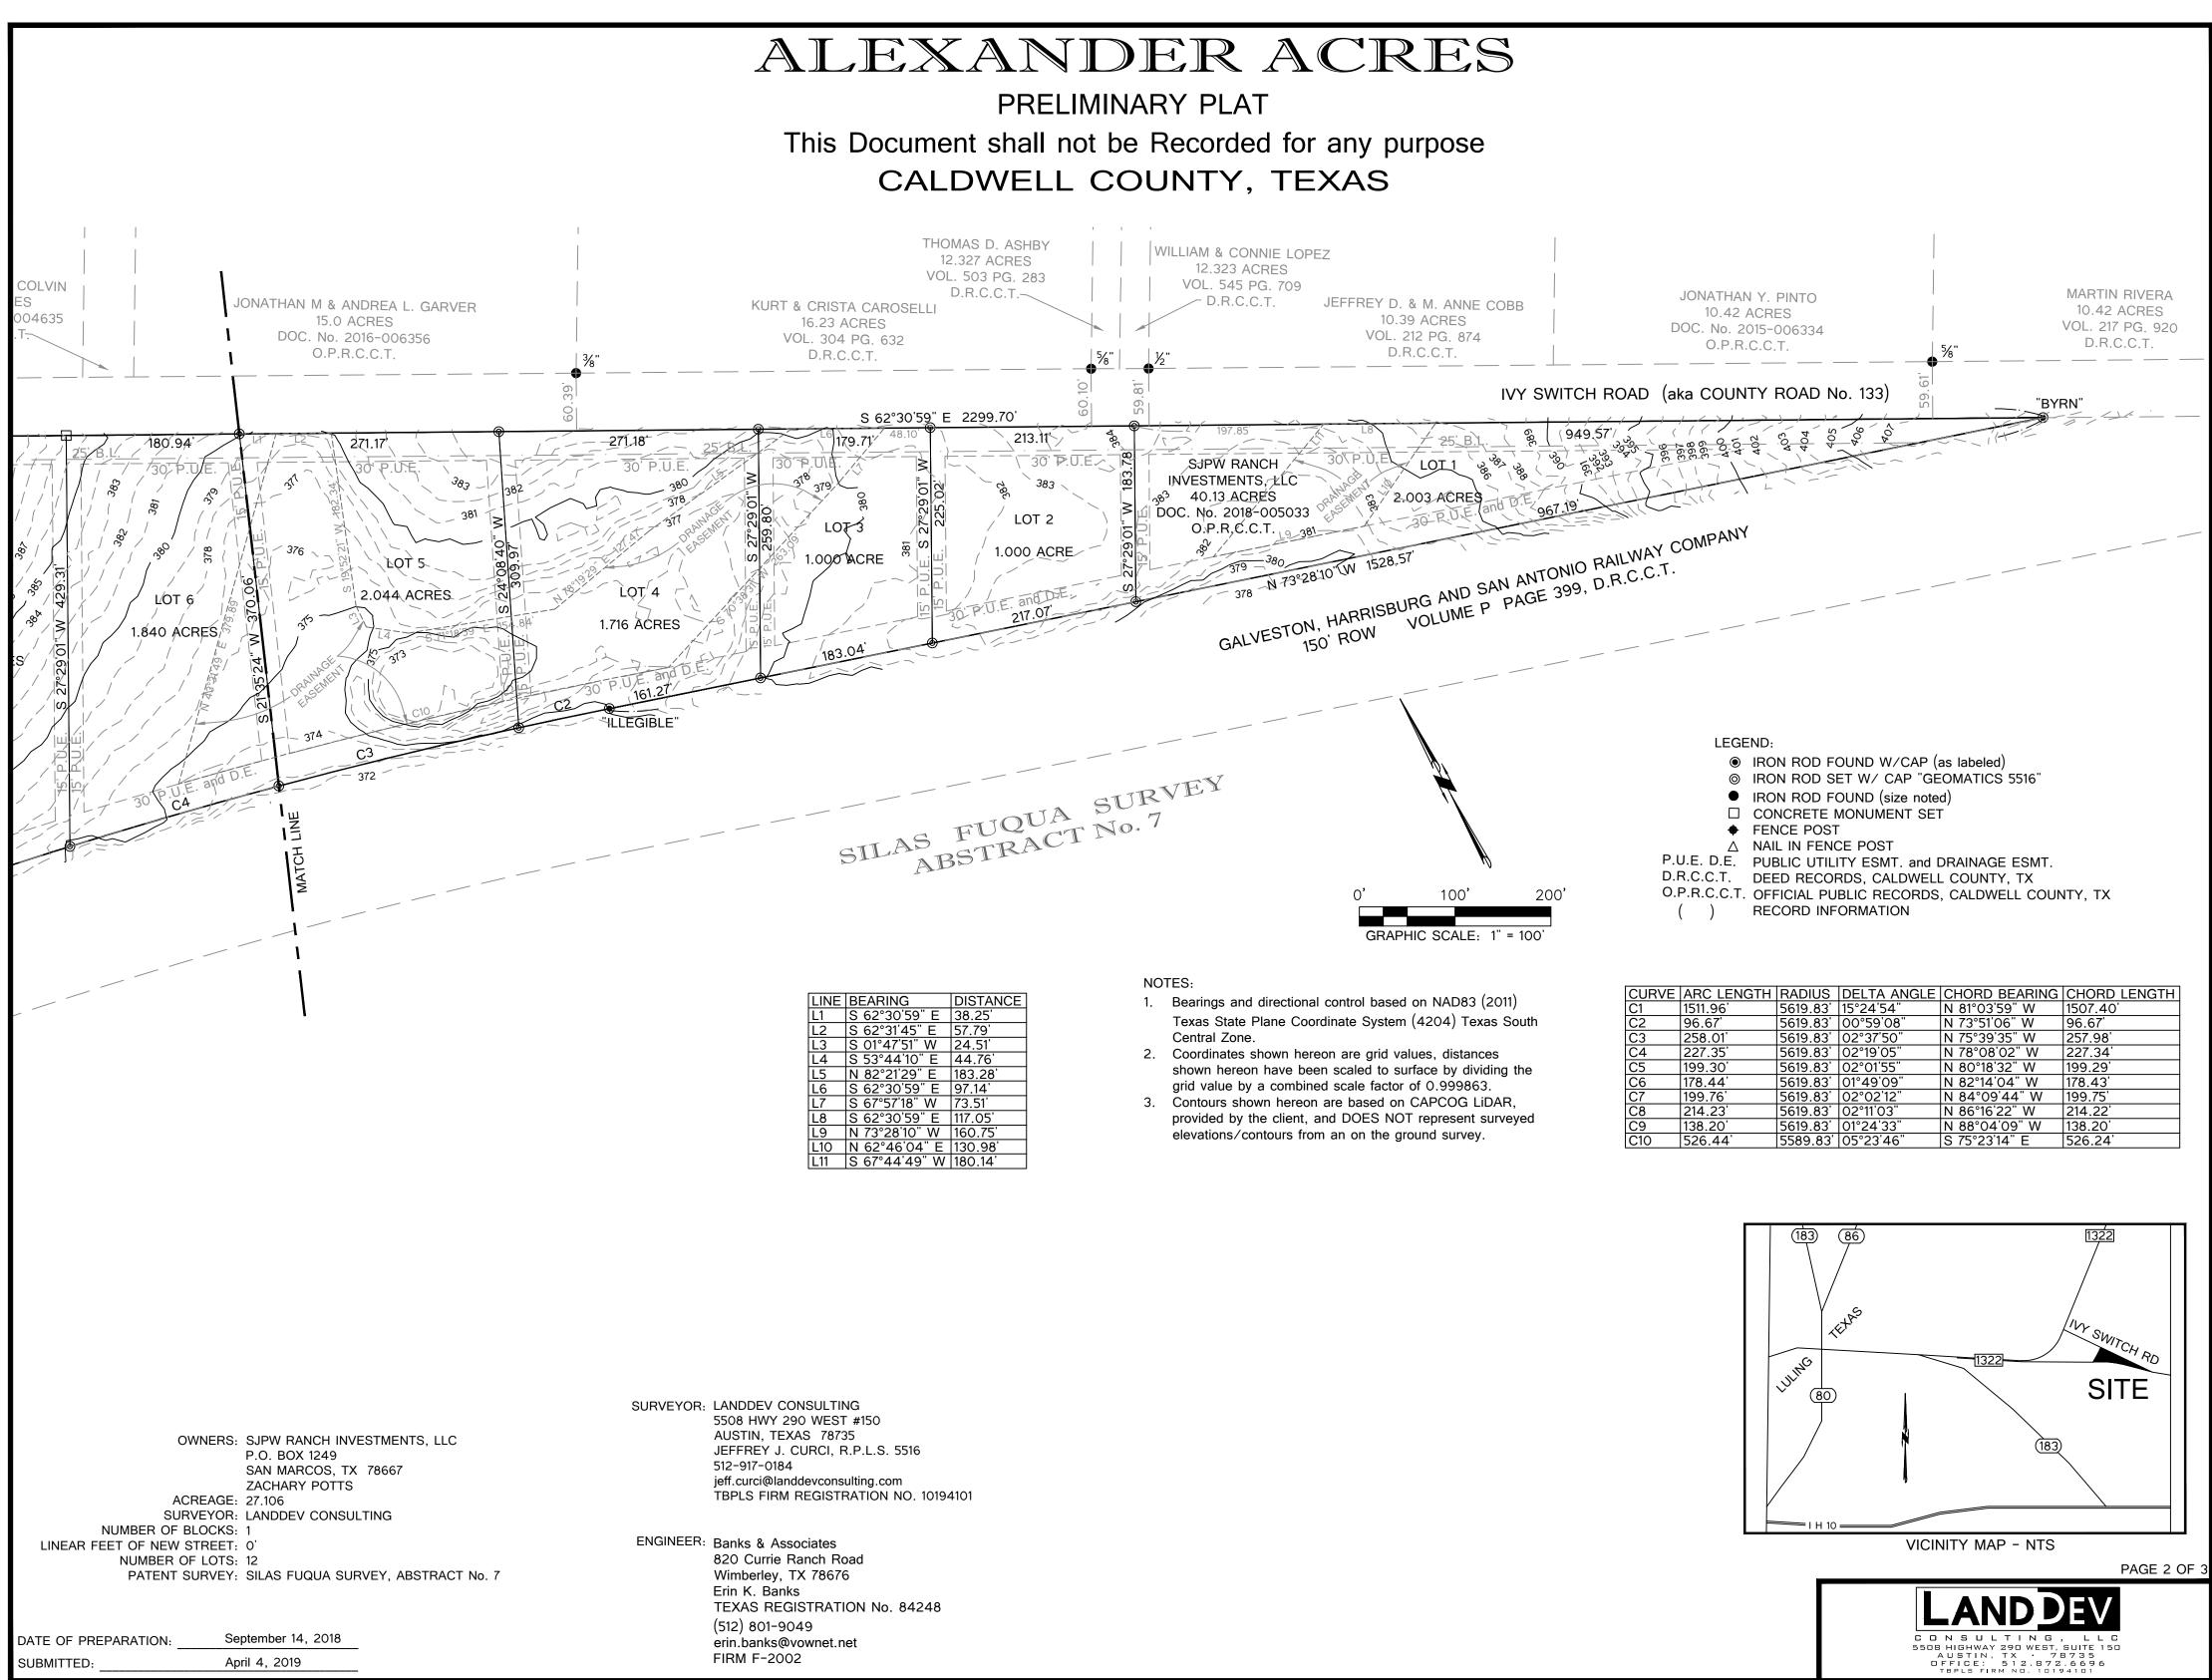

### PUBLIC HEARING at 9:30 AM

Concerning the approval of a Preliminary Plat for Alexander Acres to include 13 lots on approximately 27.11 acres located off Ivy Switch Road. **Backup: 11** 

- 33. Discussion/Action regarding selecting members to form a Subdivision Committee. Speaker: Judge Haden; Backup: 1; Cost: None
- 34. Discussion/Action to approve the renewal of the Services Contract for the Seth Thomas Tower Clock located in the courthouse. Speaker: Judge Haden; Backup: 2; Cost: \$1,750.00
- 35. Discussion/Action to approve continued receipt of the share of BINGO prize fee funds by the Texas Lottery Commission. Speaker: Judge Haden; Backup: 2; Cost: None.
- 36. Discussion/Action regarding the safety concerns at the intersection of CR 169 (St. John Road) and Rabbit Trail. Speaker: Judge Haden / Al Dos Santos; Backup: 2; Cost: TBD
- 37. Discussion/Action regarding the approval of the Preliminary Plat for Alexander Acres Subdivision 13 lots on approximately 27.11 acres located off Ivy Switch Road. Speaker: Commissioner Shelton/ Kasi Miles; Backup: 68; Cost: None