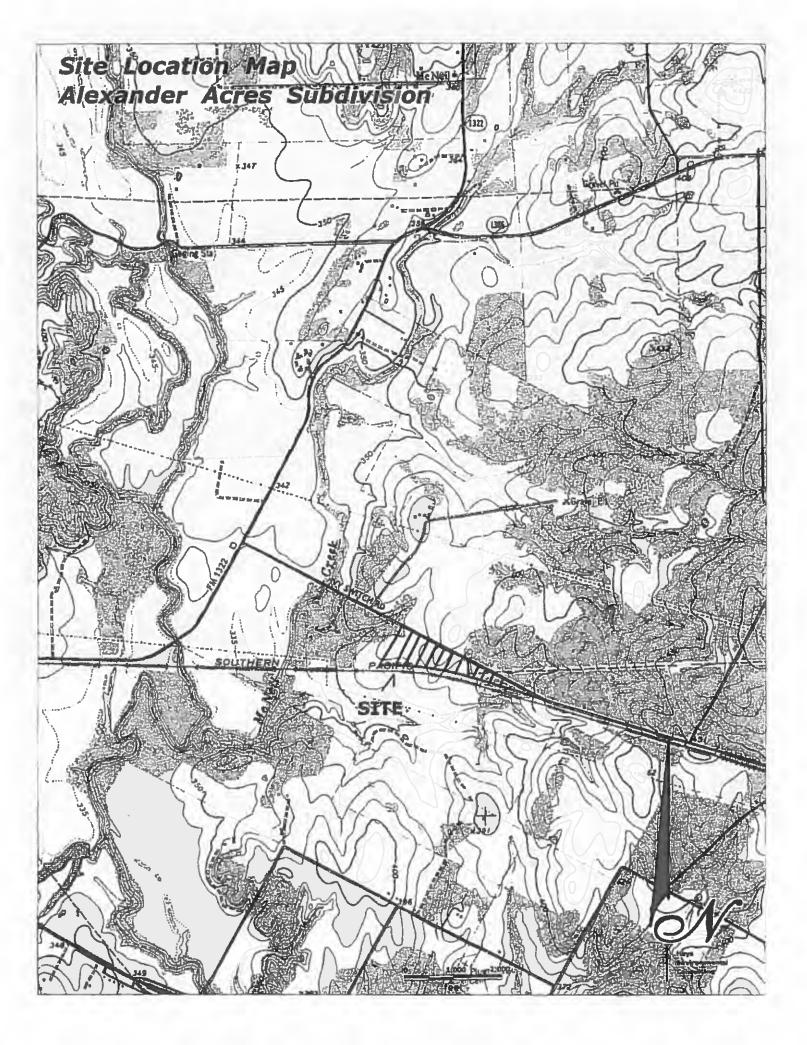

### PUBLIC HEARING at 9:30 AM

Concerning the approval of a Preliminary Plat for Alexander Acres to include 13 lots on approximately 27.11 acres located off Ivy Switch Road. **Backup: 11** 

- 33. Discussion/Action regarding selecting members to form a Subdivision Committee. Speaker: Judge Haden; Backup: 1; Cost: None
- 34. Discussion/Action to approve the renewal of the Services Contract for the Seth Thomas Tower Clock located in the courthouse. Speaker: Judge Haden; Backup: 2; Cost: \$1,750.00
- 35. Discussion/Action to approve continued receipt of the share of BINGO prize fee funds by the Texas Lottery Commission. Speaker: Judge Haden; Backup: 2; Cost: None.
- 36. Discussion/Action regarding the safety concerns at the intersection of CR 169 (St. John Road) and Rabbit Trail. Speaker: Judge Haden / Al Dos Santos; Backup: 2; Cost: TBD
- 37. Discussion/Action regarding the approval of the Preliminary Plat for Alexander Acres Subdivision 13 lots on approximately 27.11 acres located off Ivy Switch Road. Speaker: Commissioner Shelton/ Kasi Miles; Backup: 68; Cost: None