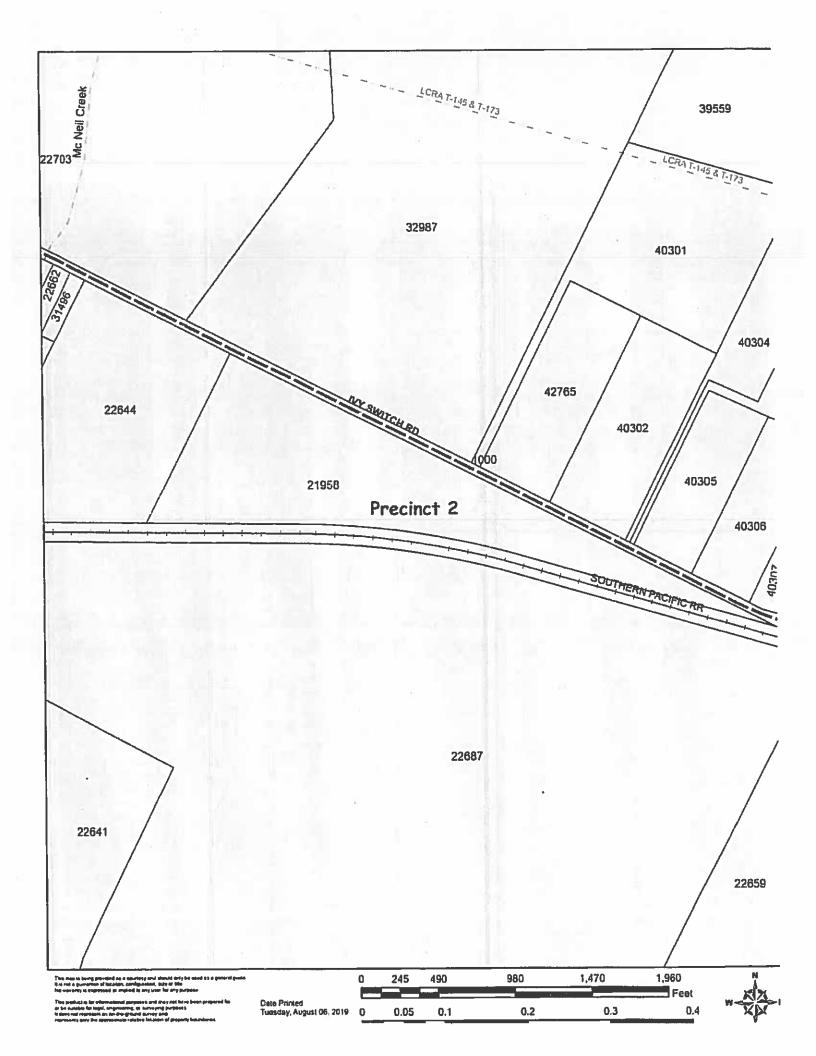

### PUBLIC HEARING at 9:30 AM

Concerning the approval of a Preliminary Plat for Alexander Acres to include 13 lots on approximately 27.11 acres located off Ivy Switch Road. **Backup: 11** 

|                     | Account Summary       |                |
|---------------------|-----------------------|----------------|
| Account Number      | Account Name          | Expense Amount |
| 013-4300-5245       | Front Office Upgrades | 311.93         |
|                     | Grand Total:          | 354,070.25     |
| Proj                | ject Account Summary  |                |
| Project Account Key |                       | Expense Amount |
| **None**            |                       | 354,070.25     |
|                     | Grand Total:          | 354,070.25     |