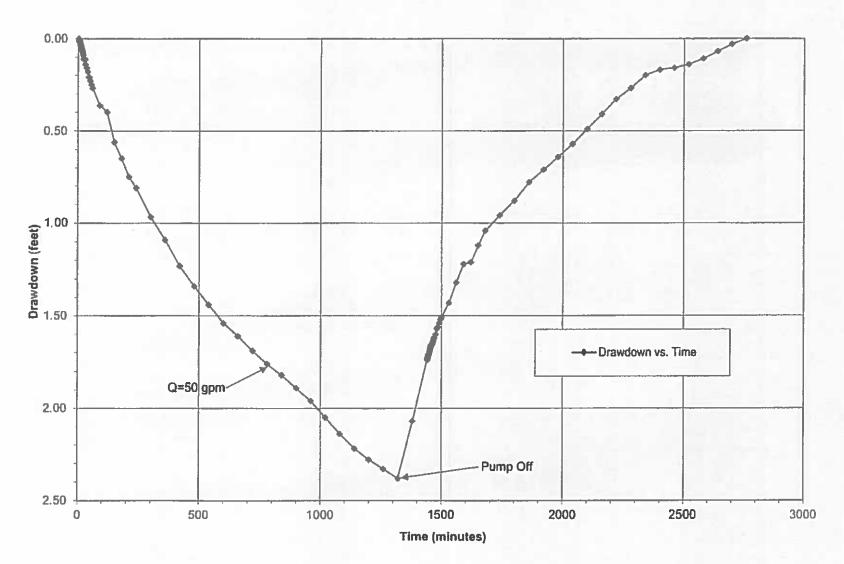

### PUBLIC HEARING at 9:30 AM

Concerning the approval of a Preliminary Plat for Alexander Acres to include 13 lots on approximately 27.11 acres located off Ivy Switch Road. **Backup: 11** 

|                     | Account Summary       |                |
|---------------------|-----------------------|----------------|
| Account Number      | Account Name          | Expense Amount |
| 013-4300-5245       | Front Office Upgrades | 311.93         |
|                     | Grand Total:          | 354,070.25     |
| Proj                | ject Account Summary  |                |
| Project Account Key |                       | Expense Amount |
| **None**            |                       | 354,070.25     |
|                     | Grand Total:          | 354,070.25     |