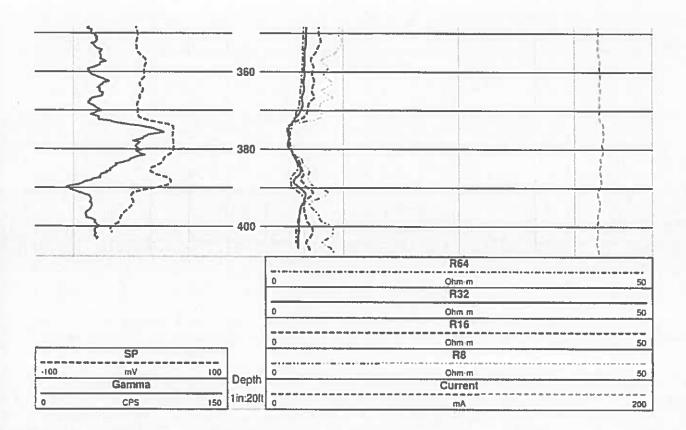

### PUBLIC HEARING at 9:30 AM

Concerning the approval of a Preliminary Plat for Alexander Acres to include 13 lots on approximately 27.11 acres located off Ivy Switch Road. **Backup: 11** 

|                     | Account Summary       |                |
|---------------------|-----------------------|----------------|
| Account Number      | Account Name          | Expense Amount |
| 013-4300-5245       | Front Office Upgrades | 311.93         |
|                     | Grand Total:          | 354,070.25     |
| Proj                | ject Account Summary  |                |
| Project Account Key |                       | Expense Amount |
| **None**            |                       | 354,070.25     |
|                     | Grand Total:          | 354,070.25     |