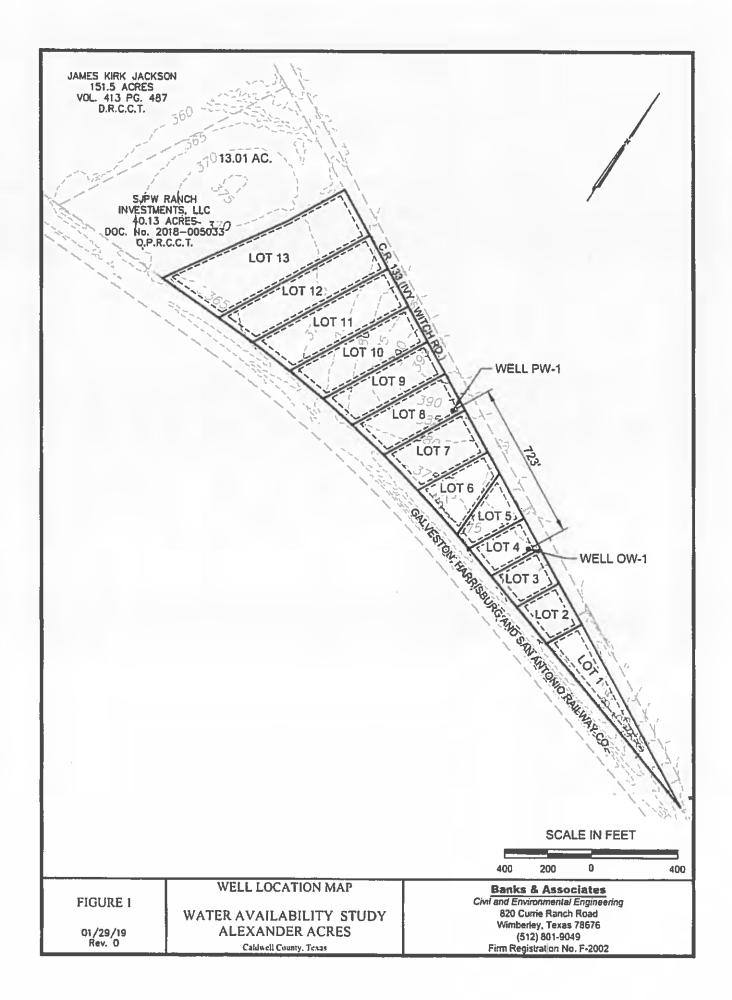

### PUBLIC HEARING at 9:30 AM

Concerning the approval of a Preliminary Plat for Alexander Acres to include 13 lots on approximately 27.11 acres located off Ivy Switch Road. **Backup: 11** 

|                     | Account Summary       |                |
|---------------------|-----------------------|----------------|
| Account Number      | Account Name          | Expense Amount |
| 013-4300-5245       | Front Office Upgrades | 311.93         |
|                     | Grand Total:          | 354,070.25     |
| Proj                | ject Account Summary  |                |
| Project Account Key |                       | Expense Amount |
| **None**            |                       | 354,070.25     |
|                     | Grand Total:          | 354,070.25     |