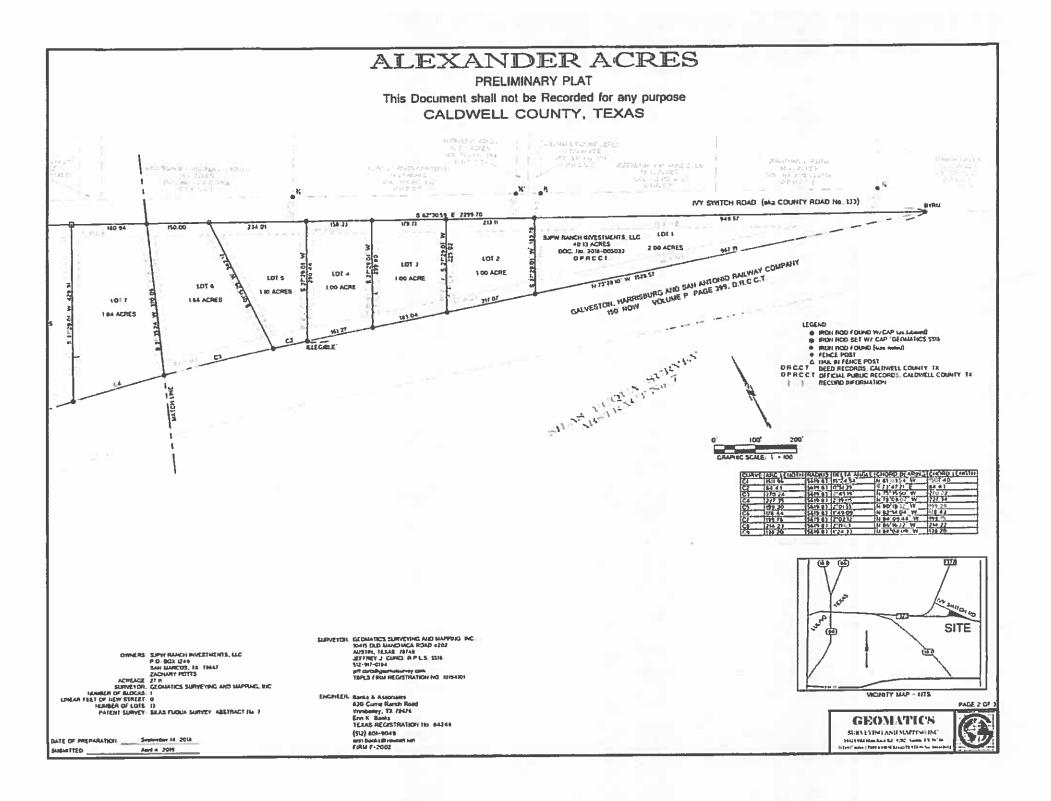

### PUBLIC HEARING at 9:30 AM

Concerning the approval of a Preliminary Plat for Alexander Acres to include 13 lots on approximately 27.11 acres located off Ivy Switch Road. **Backup: 11** 

- 33. Discussion/Action regarding selecting members to form a Subdivision Committee. Speaker: Judge Haden; Backup: 1; Cost: None
- 34. Discussion/Action to approve the renewal of the Services Contract for the Seth Thomas Tower Clock located in the courthouse. Speaker: Judge Haden; Backup: 2; Cost: \$1,750.00
- 35. Discussion/Action to approve continued receipt of the share of BINGO prize fee funds by the Texas Lottery Commission. Speaker: Judge Haden; Backup: 2; Cost: None.
- 36. Discussion/Action regarding the safety concerns at the intersection of CR 169 (St. John Road) and Rabbit Trail. Speaker: Judge Haden / Al Dos Santos; Backup: 2; Cost: TBD
- 37. Discussion/Action regarding the approval of the Preliminary Plat for Alexander Acres Subdivision 13 lots on approximately 27.11 acres located off Ivy Switch Road. Speaker: Commissioner Shelton/ Kasi Miles; Backup: 68; Cost: None