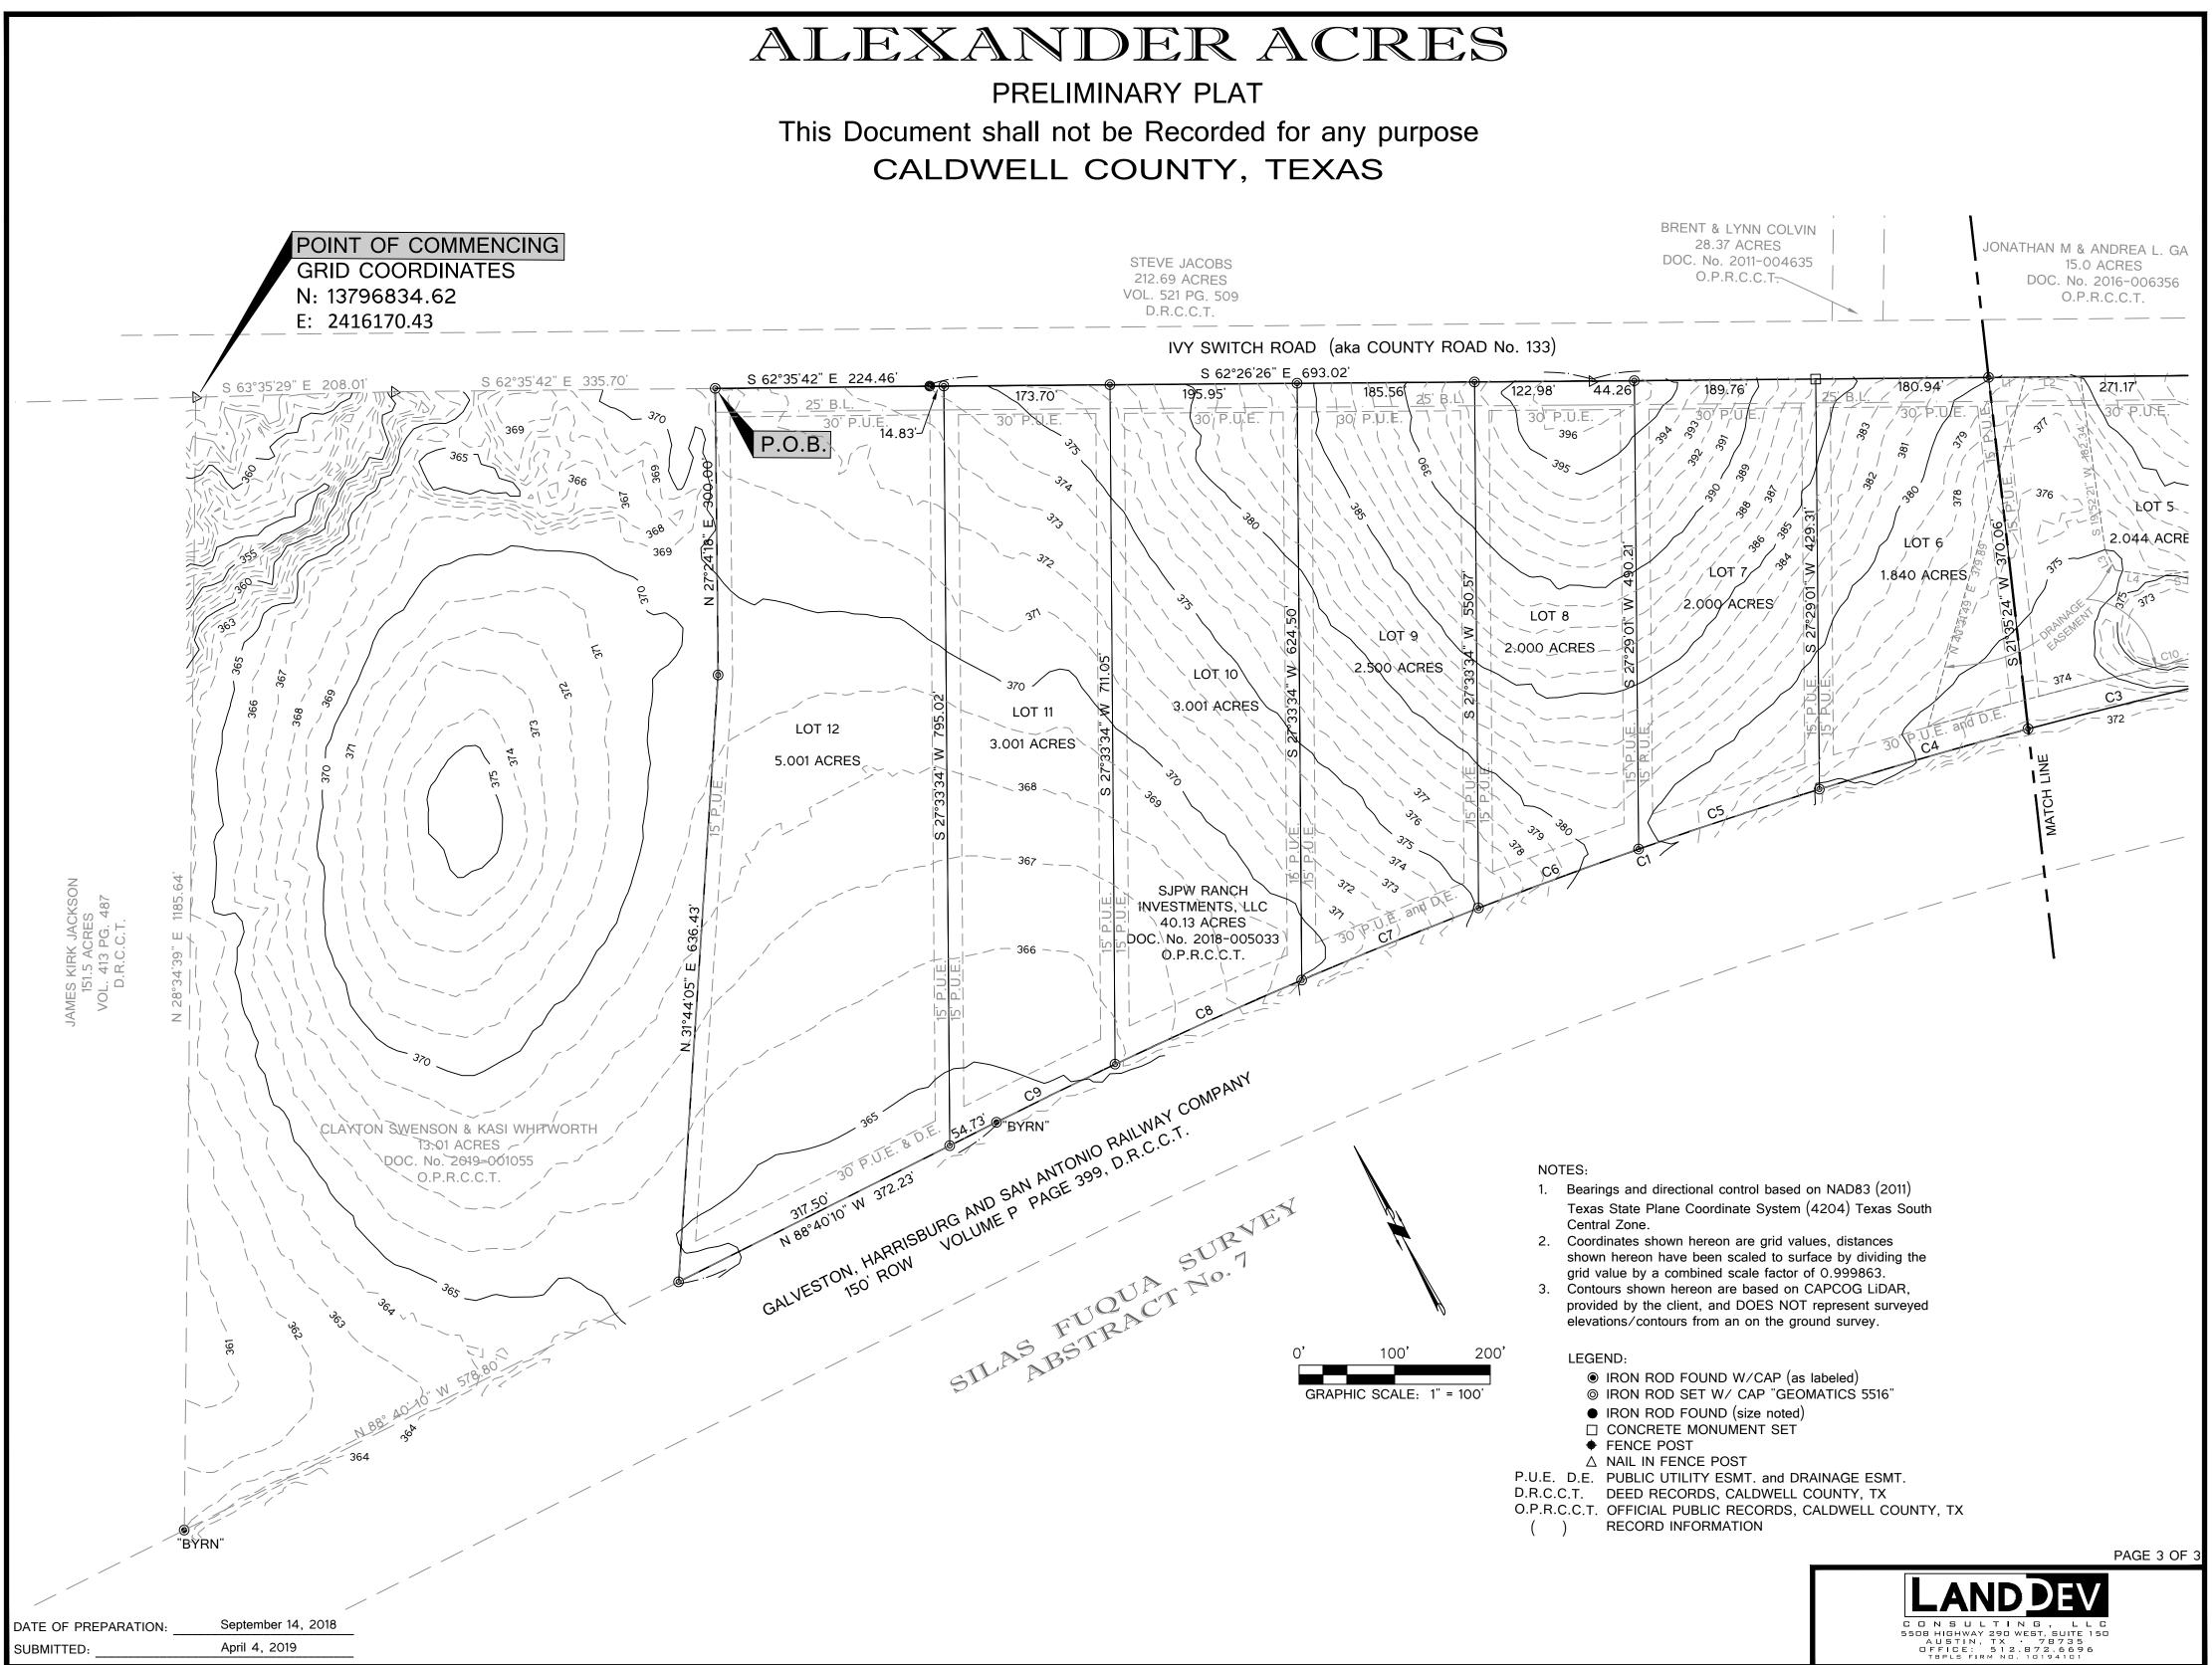

### PUBLIC HEARING at 9:30 AM

Concerning the approval of a Preliminary Plat for Alexander Acres to include 13 lots on approximately 27.11 acres located off Ivy Switch Road. **Backup: 11** 

- 33. Discussion/Action regarding selecting members to form a Subdivision Committee. Speaker: Judge Haden; Backup: 1; Cost: None
- 34. Discussion/Action to approve the renewal of the Services Contract for the Seth Thomas Tower Clock located in the courthouse. Speaker: Judge Haden; Backup: 2; Cost: \$1,750.00
- 35. Discussion/Action to approve continued receipt of the share of BINGO prize fee funds by the Texas Lottery Commission. Speaker: Judge Haden; Backup: 2; Cost: None.
- 36. Discussion/Action regarding the safety concerns at the intersection of CR 169 (St. John Road) and Rabbit Trail. Speaker: Judge Haden / Al Dos Santos; Backup: 2; Cost: TBD
- 37. Discussion/Action regarding the approval of the Preliminary Plat for Alexander Acres Subdivision 13 lots on approximately 27.11 acres located off Ivy Switch Road. Speaker: Commissioner Shelton/ Kasi Miles; Backup: 68; Cost: None