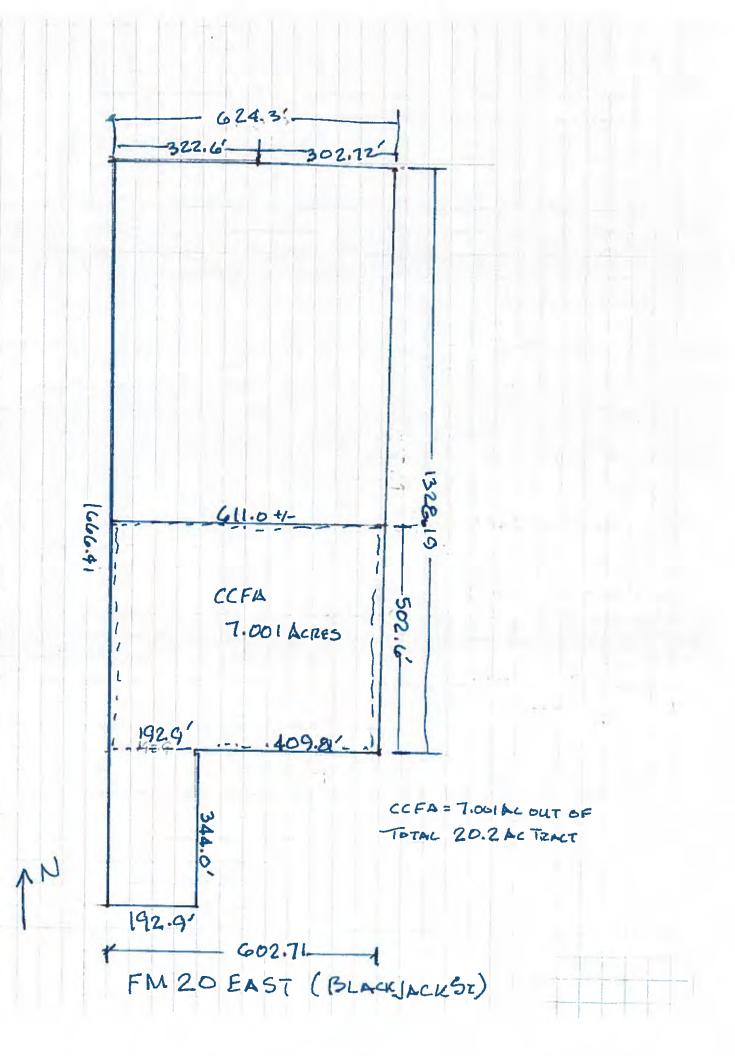

pin found in an ell corner of the said 83.99 acre tract for an angle point;

THENCE North 79 degrees 20 minutes Fast 301.72 feet to an iron pin found in the West corner of an 18.197 acre tract for the North corner of this tract;

THENCE South 9 degrees 11 minutes Fast with the Southwest line of the said 18.197 acre tract 1328.19 feet to an iron pin set for the Fast corner of this tract;

THENCE South 79 degrees 53 minutes West 409.81 feet to an iron pin set for an ell corner;

THENCE South 10 degrees 07 minutes Fast 344.00 feet to an iron pipe found on the Northwest line of Farm to Market No. 20 for an ell corner;

THENCE South 80 degrees 00 minutes West 192.90 feet to the place of beginning, containing 20.200 acres of land as surveyed by Claude F. Hinkle, RPS, No. 1612, November, 1980.







FSN T Farm Crop Caldwell County FSA United States Department of Agriculture Farm Service Agency

#### Wetland Determination Identifiers

- Restricted Use
- 7 Limited Restrictions
- Exempt from Conservation Compliance Provisions

Wetland idensifiers do not represent the size, shape, or specific determination of the area. Refer to your original determination (CPA-Q26 and attached maps) for exact wetland boundaries and labels, or contact NRCS. Crop Year

Ν

24. Discussion/Action to approve the renewal of the Reginal Public Defender for Capital Cases Inter-Local Agreement between Lubbock County and Caldwell County. Speaker: Judge Haden; Backup: 13; Cost: TBD

## Caldwell County Agenda Item Request Form

**To:** All Elected Officials and Department Heads – Hand deliver or scan & email to