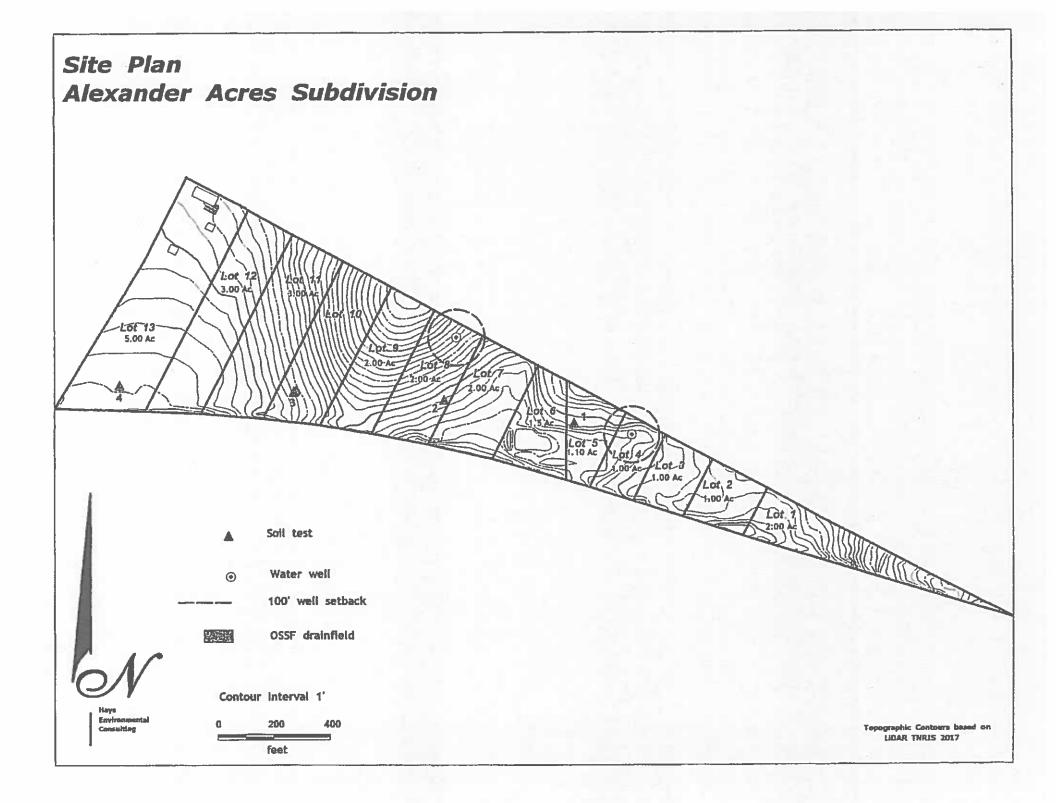

### PUBLIC HEARING at 9:30 AM

Concerning the approval of a Preliminary Plat for Alexander Acres to include 13 lots on approximately 27.11 acres located off Ivy Switch Road. **Backup: 11** 

- 33. Discussion/Action regarding selecting members to form a Subdivision Committee. Speaker: Judge Haden; Backup: 1; Cost: None
- 34. Discussion/Action to approve the renewal of the Services Contract for the Seth Thomas Tower Clock located in the courthouse. Speaker: Judge Haden; Backup: 2; Cost: \$1,750.00
- 35. Discussion/Action to approve continued receipt of the share of BINGO prize fee funds by the Texas Lottery Commission. Speaker: Judge Haden; Backup: 2; Cost: None.
- 36. Discussion/Action regarding the safety concerns at the intersection of CR 169 (St. John Road) and Rabbit Trail. Speaker: Judge Haden / Al Dos Santos; Backup: 2; Cost: TBD
- 37. Discussion/Action regarding the approval of the Preliminary Plat for Alexander Acres Subdivision 13 lots on approximately 27.11 acres located off Ivy Switch Road. Speaker: Commissioner Shelton/ Kasi Miles; Backup: 68; Cost: None