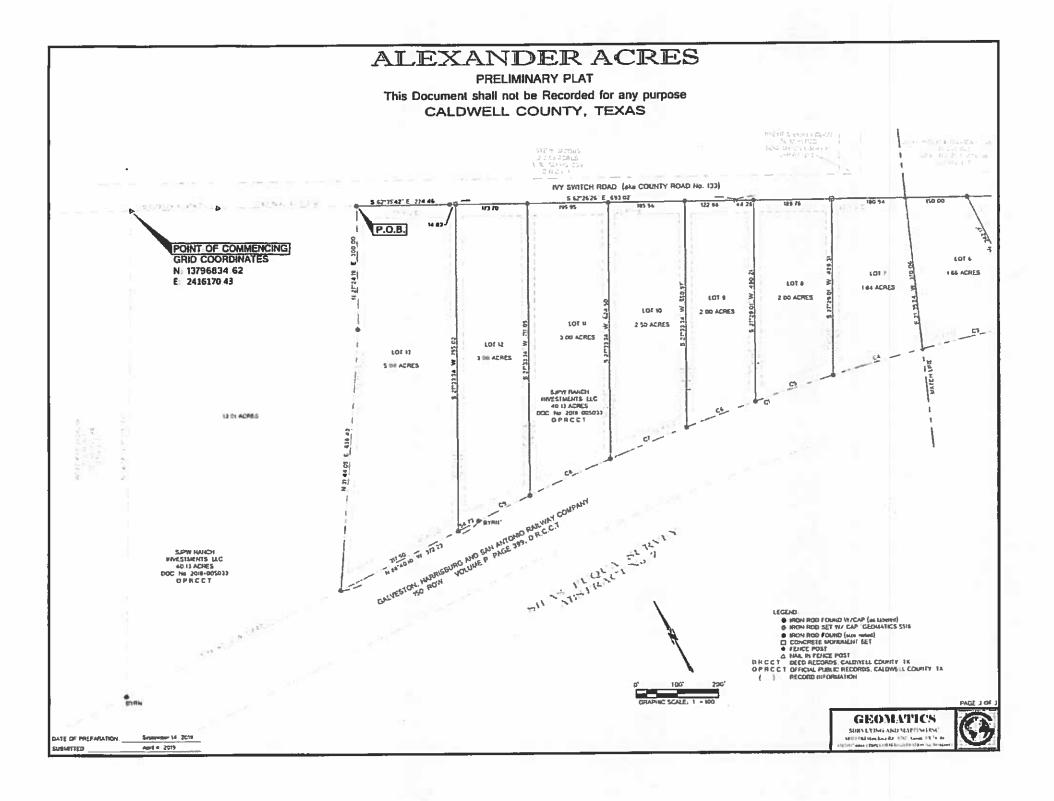

### PUBLIC HEARING at 9:30 AM

Concerning the approval of a Preliminary Plat for Alexander Acres to include 13 lots on approximately 27.11 acres located off Ivy Switch Road. **Backup: 11** 

- 33. Discussion/Action regarding selecting members to form a Subdivision Committee. Speaker: Judge Haden; Backup: 1; Cost: None
- 34. Discussion/Action to approve the renewal of the Services Contract for the Seth Thomas Tower Clock located in the courthouse. Speaker: Judge Haden; Backup: 2; Cost: \$1,750.00
- 35. Discussion/Action to approve continued receipt of the share of BINGO prize fee funds by the Texas Lottery Commission. Speaker: Judge Haden; Backup: 2; Cost: None.
- 36. Discussion/Action regarding the safety concerns at the intersection of CR 169 (St. John Road) and Rabbit Trail. Speaker: Judge Haden / Al Dos Santos; Backup: 2; Cost: TBD
- 37. Discussion/Action regarding the approval of the Preliminary Plat for Alexander Acres Subdivision 13 lots on approximately 27.11 acres located off Ivy Switch Road. Speaker: Commissioner Shelton/ Kasi Miles; Backup: 68; Cost: None