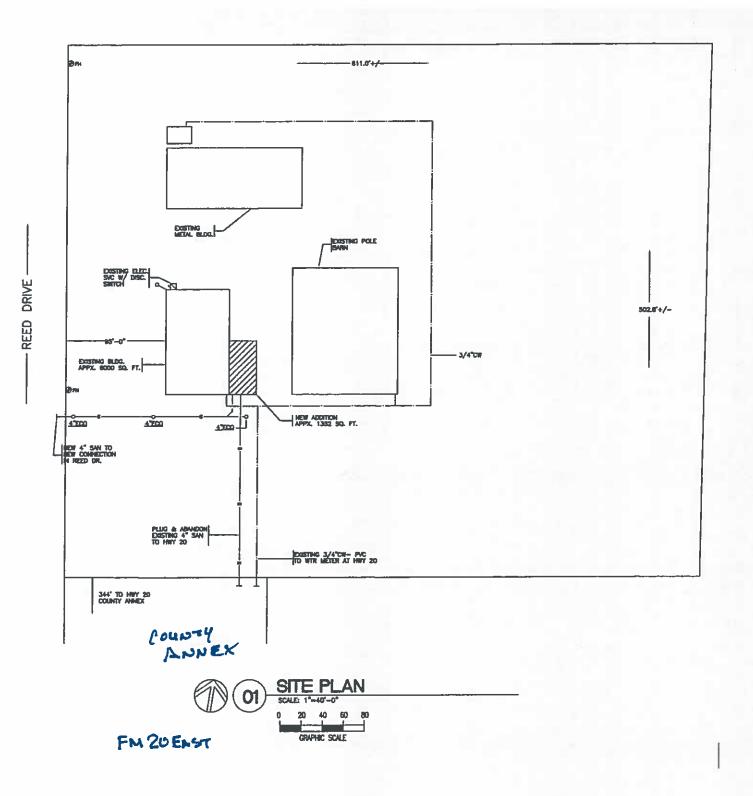

in found in an ell corner of the said 83.99 acre tract for an angle point;

THENCE North 79 degrees 20 minutes Fast 301.72 feet to an iron pin found in the West corner of an 18.197 acre tract for the North corner of this tract;

THENCE South 9 degrees 11 minutes Fast with the Southwest line of the said 18.197 acre tract 1328.19 feet to an iron pin set for the Fast corner of this tract;

THENCE South 79 degrees 53 minutes West 409.81 feet to an iron pin set for an ell corner;

THENCE South 10 degrees 07 minutes Fast 344.00 feet to an iron pipe found on the Northwest line of Farm to Market No. 20 for an ell corner;

THENCE South 80 degrees 00 minutes West 192.90 feet to the place of beginning, containing 20.200 acres of land as surveyed by Claude F. Hinkle, RPS, No. 1612, November, 1980.







FSN T Farm Crop Caldwell County FSA United States Department of Agriculture Farm Service Agency

#### Wetland Determination Identifiers

- Restricted Use
- 7 Limited Restrictions
- Exempt from Conservation Compliance Provisions

Wetland idensifiers do not represent the size, shape, or specific determination of the area. Refer to your original determination (CPA-Q26 and attached maps) for exact wetland boundaries and labels, or contact NRCS. Crop Year

Ν

24. Discussion/Action to approve the renewal of the Reginal Public Defender for Capital Cases Inter-Local Agreement between Lubbock County and Caldwell County. Speaker: Judge Haden; Backup: 13; Cost: TBD

## Caldwell County Agenda Item Request Form

**To:** All Elected Officials and Department Heads – Hand deliver or scan & email to <u