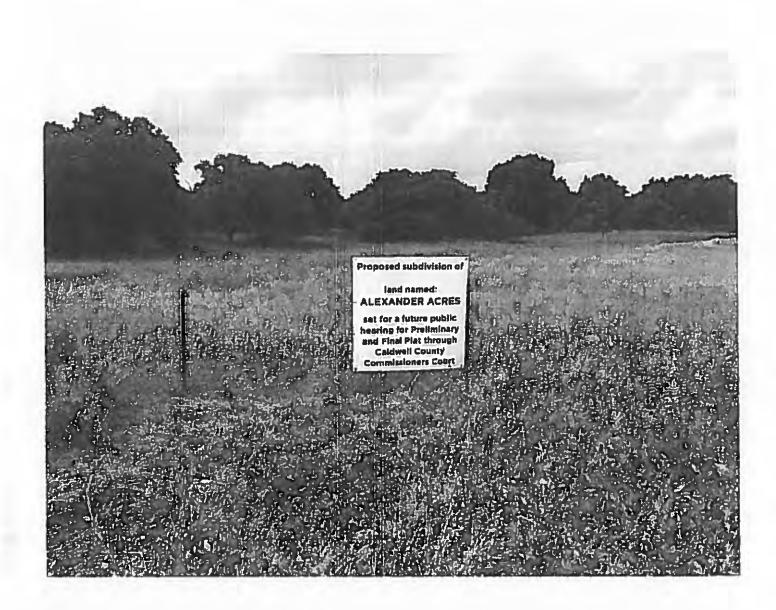

### PUBLIC HEARING at 9:30 AM

Concerning the approval of a Preliminary Plat for Alexander Acres to include 13 lots on approximately 27.11 acres located off Ivy Switch Road. **Backup: 11** 

|                     | Account Summary       |                |
|---------------------|-----------------------|----------------|
| Account Number      | Account Name          | Expense Amount |
| 013-4300-5245       | Front Office Upgrades | 311.93         |
|                     | Grand Total:          | 354,070.25     |
| Proj                | ject Account Summary  |                |
| Project Account Key |                       | Expense Amount |
| **None**            |                       | 354,070.25     |
|                     | Grand Total:          | 354,070.25     |