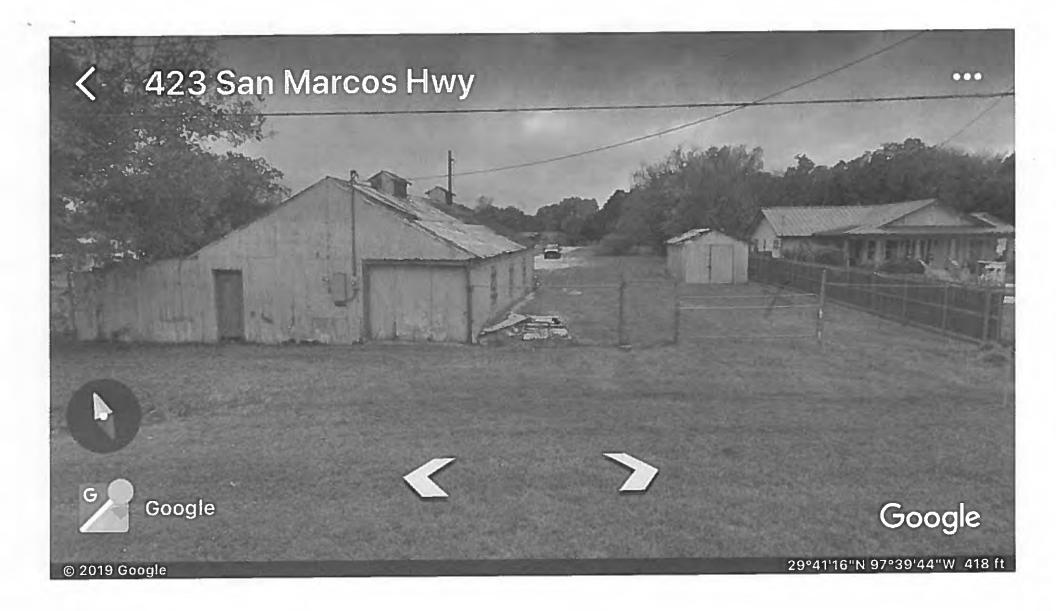

### PUBLIC HEARING at 9:30 AM

Concerning the approval of a Preliminary Plat for Alexander Acres to include 13 lots on approximately 27.11 acres located off Ivy Switch Road. **Backup: 11** 