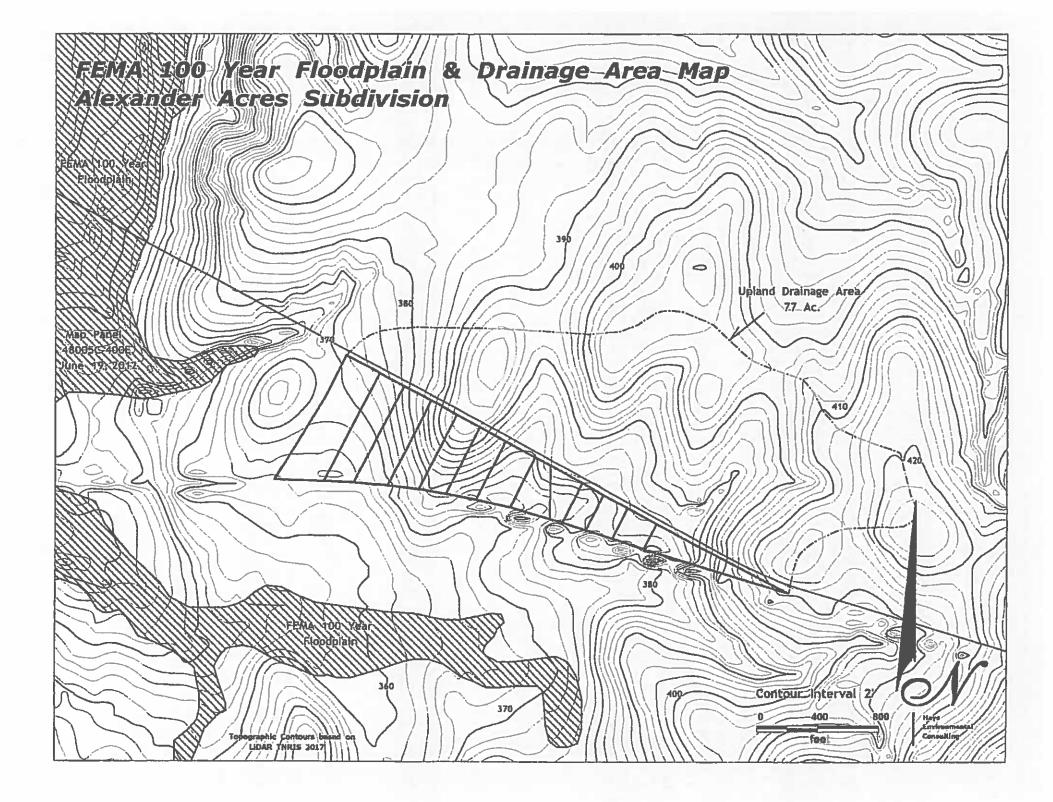

### PUBLIC HEARING at 9:30 AM

Concerning the approval of a Preliminary Plat for Alexander Acres to include 13 lots on approximately 27.11 acres located off Ivy Switch Road. **Backup: 11** 

- 33. Discussion/Action regarding selecting members to form a Subdivision Committee. Speaker: Judge Haden; Backup: 1; Cost: None
- 34. Discussion/Action to approve the renewal of the Services Contract for the Seth Thomas Tower Clock located in the courthouse. Speaker: Judge Haden; Backup: 2; Cost: \$1,750.00
- 35. Discussion/Action to approve continued receipt of the share of BINGO prize fee funds by the Texas Lottery Commission. Speaker: Judge Haden; Backup: 2; Cost: None.
- 36. Discussion/Action regarding the safety concerns at the intersection of CR 169 (St. John Road) and Rabbit Trail. Speaker: Judge Haden / Al Dos Santos; Backup: 2; Cost: TBD
- 37. Discussion/Action regarding the approval of the Preliminary Plat for Alexander Acres Subdivision 13 lots on approximately 27.11 acres located off Ivy Switch Road. Speaker: Commissioner Shelton/ Kasi Miles; Backup: 68; Cost: None