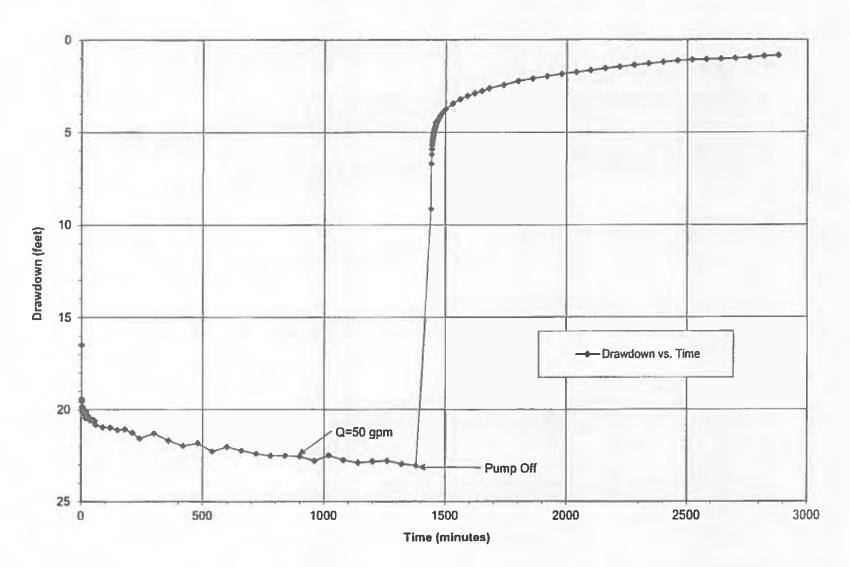

### PUBLIC HEARING at 9:30 AM

Concerning the approval of a Preliminary Plat for Alexander Acres to include 13 lots on approximately 27.11 acres located off Ivy Switch Road. **Backup: 11** 

|                     | Account Summary       |                |
|---------------------|-----------------------|----------------|
| Account Number      | Account Name          | Expense Amount |
| 013-4300-5245       | Front Office Upgrades | 311.93         |
|                     | Grand Total:          | 354,070.25     |
| Proj                | ject Account Summary  |                |
| Project Account Key |                       | Expense Amount |
| **None**            |                       | 354,070.25     |
|                     | Grand Total:          | 354,070.25     |